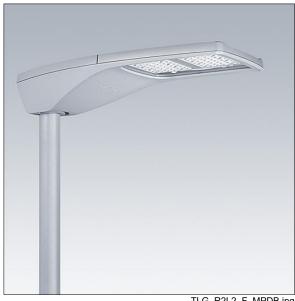

## R2L2

A medium size LED road lighting lantern with 96 LEDs driven at 700mA with Narrow Road optic. LED driver Programmable. Class I electrical, IP66, IK08. Housing: diecast aluminium, powder coated textured light grey. Enclosure: tempered flat glass. Screws: stainless steel, Ecolubric® treated. Post top (Ø60/76mm, tilted 0°/5°/10°) or lateral (Ø34/42/49/60mm, tilted 0°/-5°/-10°/-15°) mounting. Equipped with 50% power reduction circuit, effective 3 hours before and 5 hours after a calculated midnight. It can be deactivated at installation with an easily accessible internal switch. Complete with 4000K LED.

Dimensions: 880 x 370 x 155 mm Luminaire input power: 197.2 W Luminaire luminous flux: 30913 lm Luminaire efficacy: 157 lm/W

Weight: 13.64 kg Scx: 0.06 m<sup>2</sup>

TLG R2L2 F MPDB.jpg

TLG\_R2L2\_M\_LDM.wmf