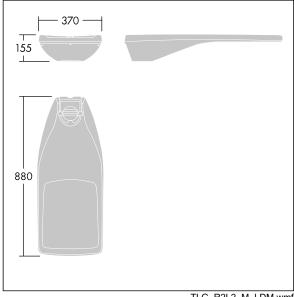

Dimensions: 880 x 370 x 155 mm Luminaire input power: 197.2 W Luminaire luminous flux: 30913 lm Luminaire efficacy: 157 lm/W

Weight: 13.64 kg Scx: 0.06 m<sup>2</sup>

TLG R2L2 F MPDB.jpg

TLG\_R2L2\_M\_LDM.wmf