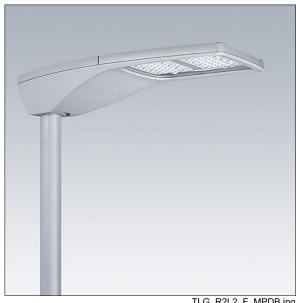

## R2L2

A medium size LED road lighting lantern with 96 LEDs driven at 700mA with Narrow Road optic. LED driver Programmable. Class I electrical, IP66, IK08. Housing: diecast aluminium, powder coated textured light grey. Enclosure: tempered flat glass. Screws: stainless steel, Ecolubric® treated. Post top (Ø60/76mm, tilted 0°/5°/10°) or lateral (Ø34/42/49/60mm, tilted 0°/-5°/-10°/-15°) mounting. Equipped with 50% power reduction circuit, effective 3 hours before and 5 hours after a calculated midnight. It can be deactivated at installation with an easily accessible internal switch. Complete with 4000K LED.

Dimensions: 880 x 370 x 155 mm Luminaire input power: 197.2 W Luminaire luminous flux: 30913 lm Luminaire efficacy: 157 lm/W

Weight: 13.64 kg Scx: 0.06 m<sup>2</sup>

TLG R2L2 F MPDB.jpg

TLG\_R2L2\_M\_LDM.wmf