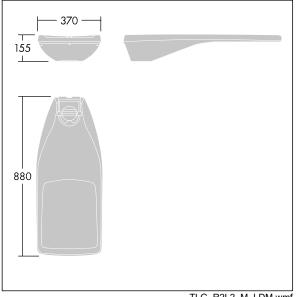

Dimensions: 880 x 370 x 155 mm Luminaire input power: 197.2 W Luminaire luminous flux: 30913 lm Luminaire efficacy: 157 lm/W

Weight: 13.64 kg Scx: 0.06 m<sup>2</sup>

TLG R2L2 F MPDB.jpg

TLG\_R2L2\_M\_LDM.wmf