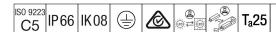

## R2L2

A medium size LED road lighting lantern with 96 LEDs driven at 900mA with Narrow Road optic. LED driver Programmable. Class I electrical, IP66, IK08. Housing: diecast aluminium, powder coated textured light grey. Enclosure: tempered flat glass. Screws: stainless steel, Ecolubric® treated. Post top (Ø60/76mm, tilted 0°/5°/10°) or lateral (Ø34/42/49/60mm, tilted 0°/-5°/-10°/-15°) mounting. Equipped with 50% power reduction circuit, effective 3 hours before and 5 hours after a calculated midnight. It can be deactivated at installation with an easily accessible internal switch. Complete with 4000K LED.