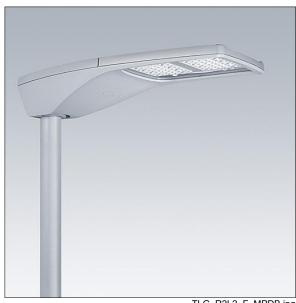

## R2L2

A medium size LED road lighting lantern with 96 LEDs driven at 900mA with Narrow Road optic. LED driver Programmable. Class I electrical, IP66, IK08. Housing: diecast aluminium, powder coated textured light grey. Enclosure: tempered flat glass. Screws: stainless steel, Ecolubric® treated. Post top (Ø60/76mm, tilted 0°/5°/10°) or lateral (Ø34/42/49/60mm, tilted 0°/-5°/-10°/-15°) mounting. Equipped with 50% power reduction circuit, effective 3 hours before and 5 hours after a calculated midnight. It can be deactivated at installation with an easily accessible internal switch. Complete with 4000K LED.

Dimensions: 880 x 370 x 155 mm Luminaire input power: 257.8 W Luminaire luminous flux: 37798 lm Luminaire efficacy: 147 lm/W

Weight: 13.64 kg Scx: 0.06 m<sup>2</sup>

TLG R2L2 F MPDB.jpg

TLG\_R2L2\_M\_LDM.wmf