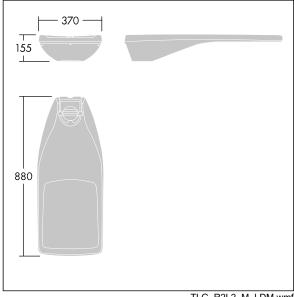

Dimensions: 880 x 370 x 155 mm Luminaire input power: 257.8 W Luminaire luminous flux: 37798 lm Luminaire efficacy: 147 lm/W

Weight: 13.64 kg Scx: 0.06 m<sup>2</sup>

TLG R2L2 F MPDB.jpg

TLG\_R2L2\_M\_LDM.wmf