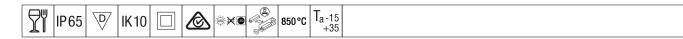

## Katona

A very slim, round functional LED luminaire. Fixed output LED driver. Body: polycarbonate. Diffuser: opal polycarbonate. Class II electrical, IP65, IK10. With integral motion sensor for on/off control. Complete with 3000K LED. Suitable for direct mounting to wall or ceiling. Loop-in, loopout is possible for cables up to 2.5mm<sup>2</sup>. BESA compatible.