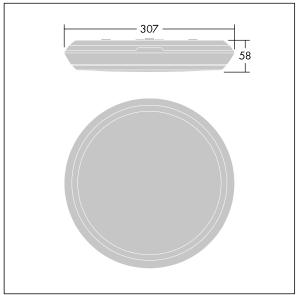

Dimensions: Ø307 x 58 mm Luminaire input power: 16.3 W Luminaire luminous flux: 1850 lm Luminaire efficacy: 113 lm/W

Weight: 1.02 kg

TLG\_KATO\_M\_RD\_LDS.wmf

This product contains a light source of energy efficiency class D.