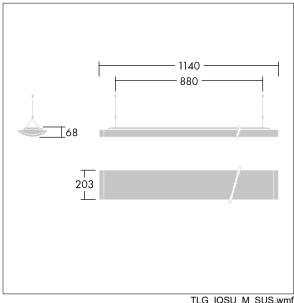

Dimensions: 1140 x 210 x 70 mm Luminaire input power: 22 W Luminaire luminous flux: 2600 lm Luminaire efficacy: 118 lm/W

Weight: 5.2 kg

TLG\_IQSU\_M\_SUS.wmf

This product contains a light source of energy efficiency class C.