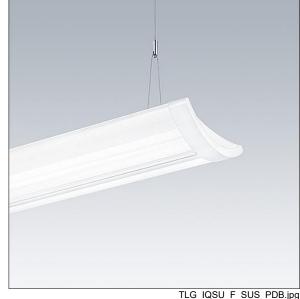

## IQ Wave SP

A lightweight, Suspended, LED luminaire with MV Tech optic. Electronic, fixed output control gear. Class I electrical, IP20, IK05. Body, diffuser, frame and endcaps: polycarbonate finished in white (close to RAL9016). Gear tray: pre-coated white steel. 6 core through wiring, including feed cable. Suspension wires included. Ceiling rose to be ordered separately. Complete with 4000K LED

Dimensions: 1140 x 210 x 70 mm Luminaire input power: 22 W Luminaire luminous flux: 2600 lm Luminaire efficacy: 118 lm/W

Weight: 5.2 kg

TLG\_IQSU\_M\_SUS.wmf

This product contains a light source of energy efficiency class C.