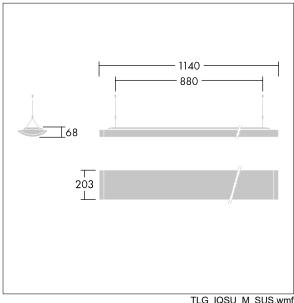

Radio definition: basicDIM Wireless - Bluetooth® 4.x, Radio frequency: 2.4...2.483 GHz, Radio power: +4 dBm.

Dimensions: 1140 x 210 x 70 mm Luminaire input power: 61 W Luminaire luminous flux: 6700 lm Luminaire efficacy: 110 lm/W

Weight: 5 kg

TLG IQSU F SUS PDB.jpg

TLG\_IQSU\_M\_SUS.wmf

This product contains a light source of energy efficiency class D.

All values marked with an \* are rated values. Thorn uses tried and tested components from leading suppliers, however there may be isolated instances of technology-related failures of individual LEDs during the rated product lifetime. International standards set the tolerance in initial flux and connected load at ±10%. Unless stated otherwise, the values apply to an ambient temperature of 25°C.