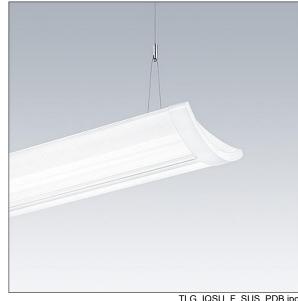

## IQ Wave SP

A lightweight, Suspended, LED luminaire with MV Tech optic. Electronic, dimmable control gear, Wireless controlled via Casambi protocol. Class I electrical, IP20, IK05. Body, diffuser, frame and endcaps: polycarbonate finished in white (close to RAL9016). Gear tray: pre-coated white steel. Fitted with 4 core cable of 2.5m length. Complete with 4000K LED

Weight: 5 kg

TLG IQSU F SUS PDB.jpg

TLG\_IQSU\_M\_SUS.wmf

This product contains a light source of energy efficiency class D.

All values marked with an \* are rated values. Thorn uses tried and tested components from leading suppliers, however there may be isolated instances of technology-related failures of individual LEDs during the rated product lifetime. International standards set the tolerance in initial flux and connected load at ±10%. Unless stated otherwise, the values apply to an ambient temperature of 25°C.