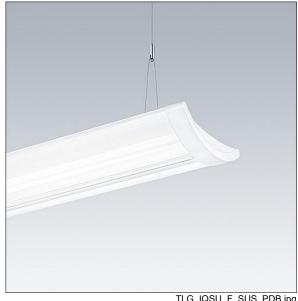

## IQ Wave SP

A lightweight, Suspended, LED luminaire with MV Tech optic. Electronic, dimmable control gear, Wireless controlled via Casambi protocol. Class I electrical, IP20, IK05. Body, diffuser, frame and endcaps: polycarbonate finished in white (close to RAL9016). Gear tray: pre-coated white steel. Fitted with 4 core cable of 2.5m length. Complete with 4000K LED

Weight: 5 kg

TLG IQSU F SUS PDB.jpg

TLG\_IQSU\_M\_SUS.wmf

This product contains a light source of energy efficiency class D.

All values marked with an \* are rated values. Thorn uses tried and tested components from leading suppliers, however there may be isolated instances of technology-related failures of individual LEDs during the rated product lifetime. International standards set the tolerance in initial flux and connected load at ±10%. Unless stated otherwise, the values apply to an ambient temperature of 25°C.