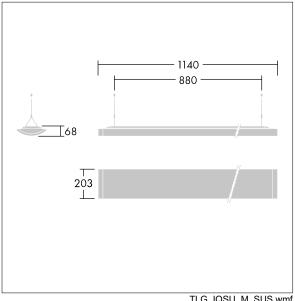

Radio definition: basicDIM Wireless - Bluetooth® 4.x, Radio frequency: 2.4...2.483 GHz, Radio power: +4 dBm.

Dimensions: 1140 x 210 x 70 mm Luminaire input power: 61 W Luminaire luminous flux: 6700 lm Luminaire efficacy: 110 lm/W

Weight: 5 kg

TLG IQSU F SUS PDB.jpg

TLG\_IQSU\_M\_SUS.wmf

This product contains a light source of energy efficiency class D.

All values marked with an \* are rated values. Thorn uses tried and tested components from leading suppliers, however there may be isolated instances of technology-related failures of individual LEDs during the rated product lifetime. International standards set the tolerance in initial flux and connected load at ±10%. Unless stated otherwise, the values apply to an ambient temperature of 25°C.