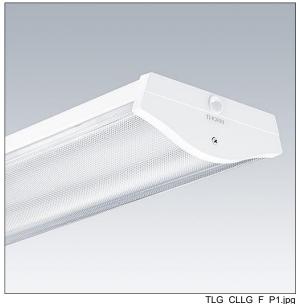

## College

A high performance, Surface mounted, LED luminaire. Electronic, DALI dimmable control gear. Class I electrical, IP44. Body: white painted steel. End caps: white polycarbonate with a curved, precision extruded clear prismatic polycarbonate diffuser. Ø21.5mm cable entry hole in the centre of the back spine with optional cable entry through each end cap. Fitting supplied with sealing grommets and innovative "quick fix" horseshoe and sliding washers for direct screw fixing to surface, fixing centres 1150mm. Standard BESA fixings. Can be suspended using wire suspension accessory kit (to be ordered separately). 3 x 2 x 2.5mm² piano key terminal block. Complete with 4000K LED

Dimensions: 1220 x 217 x 90 mm Luminaire input power: 22.2 W

Weight: 0 kg

This product contains a light source of energy efficiency class C.