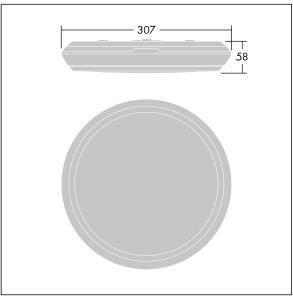

Dimensions: Ø307 x 58 mm Luminaire input power: 16.3 W Luminaire luminous flux: 1950 lm Luminaire efficacy: 120 lm/W

Weight: 1.05 kg

TLG\_KATO\_M\_RD\_LDS.wmf

This product contains a light source of energy efficiency class C.