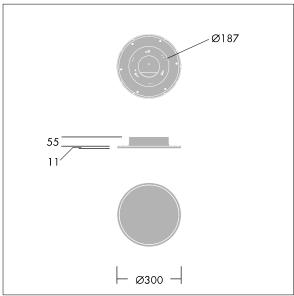

Dimensions: Ø300 x 55 mm Luminaire input power: 19.5 W Luminaire luminous flux: 1551 lm Luminaire efficacy: 80 lm/W

Weight: 2.5 kg

TLG\_OMGC\_M\_3000.wmf

This product contains a light source of energy efficiency class E.