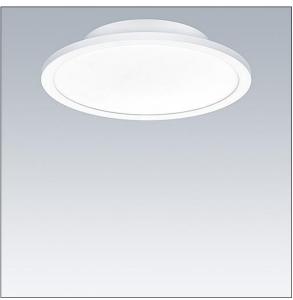

## **Omega Circular**

A versatile, circular edge lit panel for recessed mounting in a Ø200mm cutout. Electronic, DALI dimmable control gear. Class I electrical, IP20. Body: aluminium and steel,. Diffuser: acrylic opal. Complete with 3000K LED.

Dimensions: Ø300 x 55 mm Luminaire input power: 19.5 W Luminaire luminous flux: 1551 lm Luminaire efficacy: 80 lm/W Weight: 2.5 kg

|H()

TLG\_OMGC\_F\_R300PDB.jpg

This product contains a light source of energy efficiency class E.