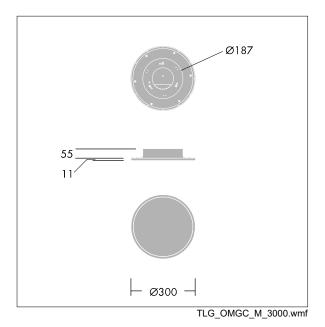

Dimensions: Ø300 x 55 mm Luminaire input power: 19.5 W Luminaire luminous flux: 1551 lm Luminaire efficacy: 80 lm/W Weight: 2.5 kg

|H()

TLG\_OMGC\_F\_R300PDB.jpg

This product contains a light source of energy efficiency class E.