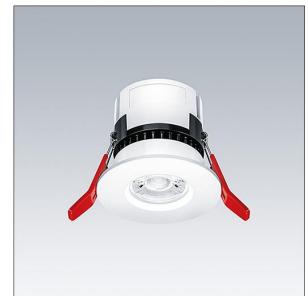

#### Chalice 74

A ceiling recessed, LED downlight. Integral LED driver, suitable for use with leading edge dimmer switches. IP65 (IP20 from above), IK04, Class II electrical. Supplied with wide flood (48°) PMMA lens and matt die-cast aluminium bezel. Body: steel with aluminium heatsink. Spring clips make the product suitable for tool-free mounting in ceiling thicknesses of 1-25mm in a Ø74-80mm cutout. Tool-free wiring with a fully detachable connector and push-fit terminal block enabling loop-in/loop-out. Complete with 3000K LED. Fully fire rated for 30, 60 and 90 minute ceilings.