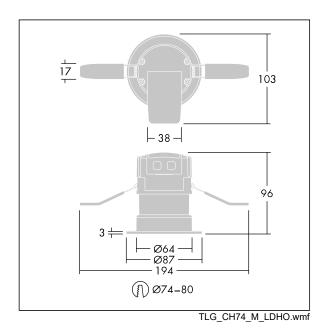

#### Chalice 74

A ceiling recessed, LED downlight. Integral LED driver, suitable for use with leading edge dimmer switches. IP65 (IP20 from above), IK04, Class II electrical. Supplied with wide flood (48°) PMMA lens and matt die-cast aluminium bezel. Body: steel with aluminium heatsink. Spring clips make the product suitable for tool-free mounting in ceiling thicknesses of 1-25mm in a Ø74-80mm cutout. Tool-free wiring with a fully detachable connector and push-fit terminal block enabling loop-in/loop-out. Complete with 3000K LED. Fully fire rated for 30, 60 and 90 minute ceilings.

Dimensions: Ø87 x 77 mm Luminaire input power: 9.4 W Luminaire luminous flux: 900 lm Luminaire efficacy: 96 lm/W Weight: 0.4 kg

This product contains a light source of energy efficiency class E.

TLG\_CHLC\_F\_74PDB.jpg