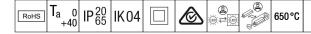

#### Chalice 74

A ceiling recessed, LED downlight. Integral LED driver, suitable for use with leading edge dimmer switches. IP65 (IP20 from above), IK04, Class II electrical. Supplied with wide flood (48°) PMMA lens and matt die-cast aluminium bezel. Body: steel with aluminium heatsink. Spring clips make the product suitable for tool-free mounting in ceiling thicknesses of 1-25mm in a Ø74-80mm cutout. Tool-free wiring with a fully detachable connector and push-fit terminal block enabling loop-in/loop-out. Complete with 3000K LED. Fully fire rated for 30, 60 and 90 minute ceilings.