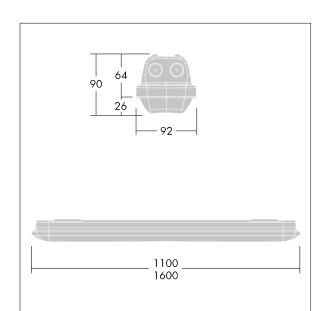

## Aquaforce Pro

An IP66, dust and moisture resistant LED luminaire. Electronic, fixed output control gear. With medium beam distribution. Class I electrical. Canopy: light grey polycarbonate. Diffuser: high transmission opal polycarbonate with refraction prisms. Patented snap-on mechanism EasyClick for clipless mounting of diffuser. For surface or suspended mounting. Quick-fix brackets supplied for surface mounting. Suitable for ceiling or wall (both vertically and horizontally). Approved for indoor use or in canopied outdoor areas (see installation instructions). Mounting kits for conduit, chain suspension and catenary suspension are available as accessories. Suitable for through wiring with H05VV or NYM cable (rated 10A). ambient temperature: -20°C to +45°C. Complete with 4000K LED..

Note: please contact your consultant if you are planning to use the luminaire in environments with chemical pollutants, high or condensing humidity and major variations in temperature.

Dimensions: 1600 x 92 x 90 mm Luminaire input power: 28 W Luminaire luminous flux: 4510 lm Luminaire efficacy: 161 lm/W