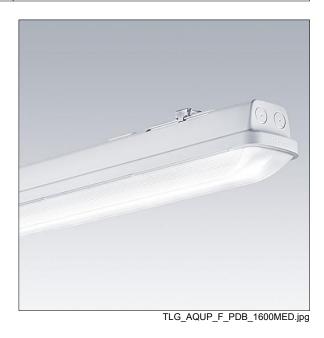

## Aquaforce Pro

An IP66, dust and moisture resistant LED luminaire. Electronic, fixed output control gear. With medium beam distribution. Class I electrical. Canopy: light grey polycarbonate. Diffuser: high transmission opal polycarbonate with refraction prisms. Patented snap-on mechanism EasyClick for clipless mounting of diffuser. For surface or suspended mounting. Quick-fix brackets supplied for surface mounting. Suitable for ceiling or wall (both vertically and horizontally). Approved for indoor use or in canopied outdoor areas (see installation instructions). Mounting kits for conduit, chain suspension and catenary suspension are available as accessories. Suitable for through wiring with H05VV or NYM cable (rated 10A). ambient temperature: -20°C to +45°C. Complete with 4000K LED..