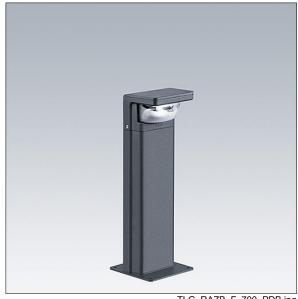

## Raze Bollard

A flange mounted LED bollard of 700mm height, incorporating Thorn's Flat beam® technology. 1 LED driven at 350mA. Integral LED driver included. Class I electrical, IP66, IK10. Housing: die-cast aluminium (EN44300, compatible with seaside installation), powder coated, textured anthracite (close to RAL7043). Bowl: UV stabilised polycarbonate, semi-frosted. Fasteners: stainless steel. Complete with 3000K LED.

Weight: 6.49 kg

TLG RAZB F 700 PDB.jpg

TLG\_RAZB\_M\_FAM.wmf

This product contains a light source of energy efficiency class D.

All values marked with an \* are rated values. Thorn uses tried and tested components from leading suppliers, however there may be isolated instances of technology-related failures of individual LEDs during the rated product lifetime. International standards set the tolerance in initial flux and connected load at ±10%. Unless stated otherwise, the values apply to an ambient temperature of 25°C.