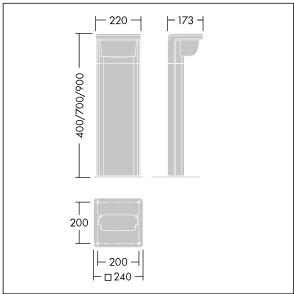

6kV surge protection as standard. 200mm x 200mm fixing centres, bolts not included.

Dimensions: 173 x 220 x 700 mm Luminaire input power: 15 W Luminaire luminous flux: 1142 lm Luminaire efficacy: 76 lm/W

Weight: 6.49 kg

TLG RAZB F 700 PDB.jpg

TLG\_RAZB\_M\_FAM.wmf

This product contains a light source of energy efficiency class D.

All values marked with an \* are rated values. Thorn uses tried and tested components from leading suppliers, however there may be isolated instances of technology-related failures of individual LEDs during the rated product lifetime. International standards set the tolerance in initial flux and connected load at ±10%. Unless stated otherwise, the values apply to an ambient temperature of 25°C.