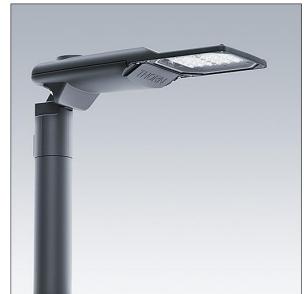

### Isaro Pro

#### Isaro Pro

A state of the art LED road lighting lantern (small) with 36 LEDs driven at 350mA with Narrow Road optic. Programmable LED driver. Class II electrical, IP66, IK09. Housing: die-cast aluminium (EN AC-44300), powder coated textured anthracite (close to RAL7043). Spigot: diecast aluminium (EN AC-44300), powder coated textured anthracite (close to RAL7043). Enclosure: 5mm thick glass. Fixings: stainless steel. Supplied with Ø60mm spigot adaptor which can be fitted for post-top (0°/5°/10°/15°/20° tilt) or side-entry (-15°/-10°/-5°/0°/5°/10°/15° tilt). Equipped with 50% power reduction circuit, effective 3 hours before and 5 hours after a calculated midnight. It can be deactivated at installation with an easily accessible internal switch. Complete with 4000K LED. Surge protection: 10kV single pulse common mode and 8kV multipulse common mode and 6kV multipulse differential mode. If permanent DALI system is connected, 6kV multipulse common and differential mode.