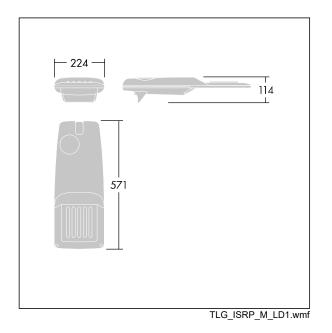

Dimensions: 571 x 224 x 114 mm Luminaire input power: 38 W Luminaire luminous flux: 6356 lm Luminaire efficacy: 167 lm/W Weight: 5.9 kg Scx: 0.054 m<sup>2</sup>

This product contains a light source of energy efficiency class E.