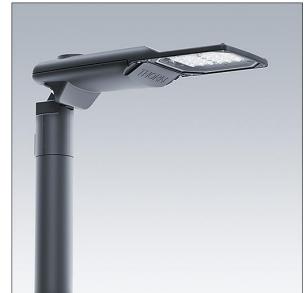

#### Isaro Pro

A state of the art LED road lighting lantern (small) with 36 LEDs driven at 850mA with Narrow Road optic. Programmable LED driver. Class II electrical, IP66, IK09. Housing: die-cast aluminium (EN AC-44300), powder coated textured anthracite (close to RAL7043). Spigot: diecast aluminium (EN AC-44300), powder coated textured anthracite (close to RAL7043). Enclosure: 5mm thick glass. Fixings: stainless steel. Supplied with Ø60mm spigot adaptor which can be fitted for post-top (0°/5°/10°/15°/20° tilt) or side-entry (-15°/-10°/-5°/0°/5°/10°/15° tilt). Equipped with 50% power reduction circuit, effective 3 hours before and 5 hours after a calculated midnight. It can be deactivated at installation with an easily accessible internal switch. Complete with 4000K LED. Surge protection: 10kV single pulse common mode and 8kV multipulse common mode and 6kV multipulse differential mode. If permanent DALI system is connected, 6kV multipulse common and differential mode.