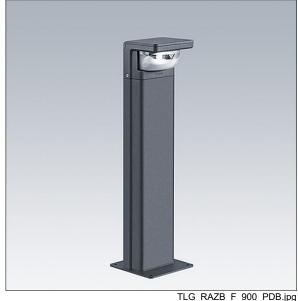

## Raze Bollard

## Raze Bollard

A flange mounted LED bollard of 900mm height, incorporating Thorn's Flat beam® technology. 1 LED driven at 350mA. Integral LED driver included. Class II electrical, IP66, IK10. Housing: die-cast aluminium (EN44300, compatible with seaside installation), powder coated, textured anthracite (close to RAL7043). Bowl: UV stabilised polycarbonate, semi-frosted. Fasteners: stainless steel. Complete with 3000K LED.