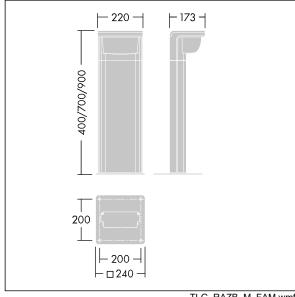

6kV surge protection as standard. 200mm x 200mm fixing centres, bolts not included.

Dimensions: 173 x 220 x 900 mm Luminaire input power: 15 W Luminaire luminous flux: 1142 lm Luminaire efficacy: 76 lm/W

Weight: 7.62 kg

TLG\_RAZB\_M\_FAM.wmf

This product contains a light source of energy efficiency class D.

All values marked with an \* are rated values. Thorn uses tried and tested components from leading suppliers, however there may be isolated instances of technology-related failures of individual LEDs during the rated product lifetime. International standards set the tolerance in initial flux and connected load at ±10%. Unless stated otherwise, the values apply to an ambient temperature of 25°C.