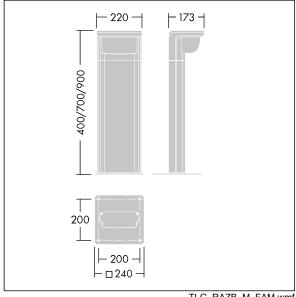

6kV surge protection as standard. 200mm x 200mm fixing centres, bolts not included.

Dimensions: 173 x 220 x 900 mm Luminaire input power: 15 W Luminaire luminous flux: 696 lm Luminaire efficacy: 46 lm/W

Weight: 8.55 kg

TLG\_RAZB\_M\_FAM.wmf

This product contains a light source of energy efficiency class D.

All values marked with an \* are rated values. Thorn uses tried and tested components from leading suppliers, however there may be isolated instances of technology-related failures of individual LEDs during the rated product lifetime. International standards set the tolerance in initial flux and connected load at ±10%. Unless stated otherwise, the values apply to an ambient temperature of 25°C.