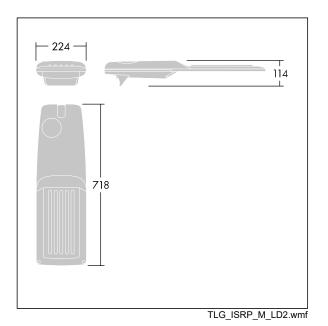

Dimensions: 718 x 224 x 114 mm Luminaire input power: 74.8 W Luminaire luminous flux: 12467 lm Luminaire efficacy: 167 lm/W

Weight: 7.7 kg Scx: 0.066 m<sup>2</sup>

This product contains a light source of energy efficiency class E.