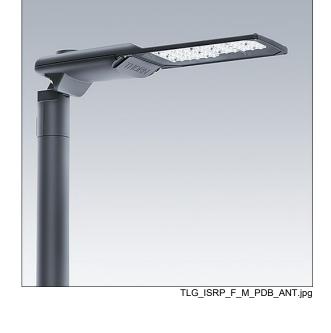

## Isaro Pro

A state of the art LED road lighting lantern (medium) with 72 LEDs driven at 350mA with Staggered Road optic. Programmable LED driver. Class II electrical, IP66, IK09. Housing: die-cast aluminium (EN AC-44300), powder coated textured anthracite (close to RAL7043). Spigot: diecast aluminium (EN AC-44300), powder coated textured anthracite (close to RAL7043). Enclosure: 5mm thick glass. Fixings: stainless steel. Supplied with Ø60mm spigot adaptor which can be fitted for post-top (0°/5°/10°/15°/20° tilt) or side-entry (-15°/-10°/-5°/0°/5°/10°/15° tilt). Equipped with 50% power reduction circuit, effective 3 hours before and 5 hours after a calculated midnight. It can be deactivated at installation with an easily accessible internal switch. Complete with 4000K LED. Surge protection: 10kV single pulse common mode and 8kV multipulse common mode and 6kV multipulse differential mode. If permanent DALI system is connected, 6kV multipulse common and differential mode.