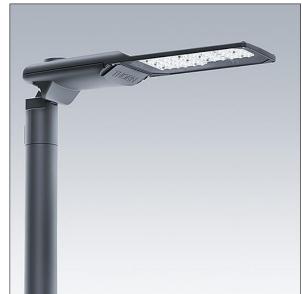

#### Isaro Pro

A state of the art LED road lighting lantern (medium) with 72 LEDs driven at 700mA with Pedestrian Crossing optic. Programmable LED driver. Class II electrical, IP66, IK09. Housing: die-cast aluminium (EN AC-44300), powder coated textured anthracite (close to RAL7043). Spigot: diecast aluminium (EN AC-44300), powder coated textured anthracite (close to RAL7043). Enclosure: 5mm thick glass. Fixings: stainless steel. Supplied with Ø60mm spigot adaptor which can be fitted for post-top (0°/5°/10°/15°/20° tilt) or side-entry (-15°/-10°/-5°/0°/5°/10°/15° tilt). Equipped with 50% power reduction circuit, effective 3 hours before and 5 hours after a calculated midnight. It can be deactivated at installation with an easily accessible internal switch. Complete with 4000K LED. Surge protection: 10kV single pulse common mode and 8kV multipulse common mode and 6kV multipulse differential mode. If permanent DALI system is connected, 6kV multipulse common and differential mode.