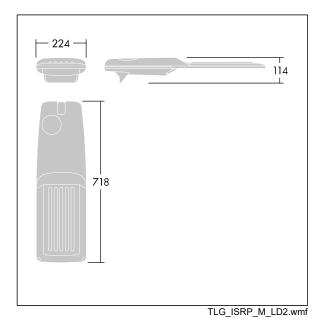

Dimensions: 718 x 224 x 114 mm Luminaire input power: 149.3 W Luminaire luminous flux: 22589 lm Luminaire efficacy: 151 lm/W Weight: 7.7 kg Scx: 0.066 m<sup>2</sup>

This product contains a light source of energy efficiency class E.