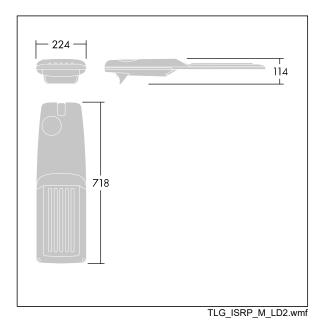

Dimensions: 718 x 224 x 114 mm Luminaire input power: 88.8 W Luminaire luminous flux: 14040 lm Luminaire efficacy: 158 lm/W Weight: 7.6 kg Scx: 0.066 m<sup>2</sup>

This product contains light sources of energy efficiency classes D, E.