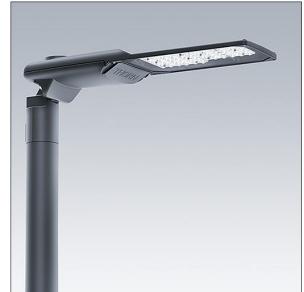

#### Isaro Pro

A state of the art LED road lighting lantern (medium) with 60 LEDs driven at 500mA with Extra Wide Street optic. Programmable LED driver. Class II electrical, IP66, IK09. Housing: die-cast aluminium (EN AC-44300), powder coated textured anthracite (close to RAL7043). Spigot: diecast aluminium (EN AC-44300), powder coated textured anthracite (close to RAL7043). Enclosure: 5mm thick glass. Fixings: stainless steel. Supplied with Ø60mm spigot adaptor which can be fitted for post-top (0°/5°/10°/15°/20° tilt) or side-entry (-15°/-10°/-5°/0°/5°/10°/15° tilt). Equipped with 50% power reduction circuit, effective 3 hours before and 5 hours after a calculated midnight. It can be deactivated at installation with an easily accessible internal switch. Complete with 4000K LED. Surge protection: 10kV single pulse common mode and 8kV multipulse common mode and 6kV multipulse differential mode. If permanent DALI system is connected, 6kV multipulse common and differential mode.

## Isaro Pro

92904760 IP 60L50-740 EWS M BS 3550 CL2 M60 ANT

THORN