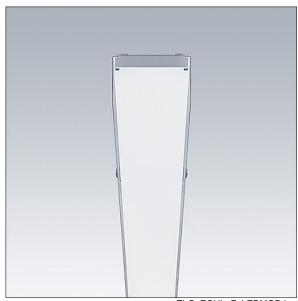

## Equaline

Equaline batten for 2nd generation Equaline. DALI dimmable LED driver. Channel with optic, end cap set and installation accessories to be ordered separately. Class I electrical. Luminaire wired with halogen free leads..

Equaline consists of a channel, LED-batten, cover and accessories, which have to be configured and ordered separately. This product is one part of the complete configuration.

Dimensions: 1997 x 58 x 64 mm Weight: 2.2 kg