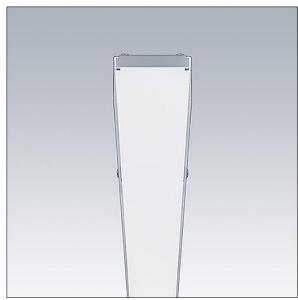

Equaline consists of a channel, LED-batten, cover and accessories, which have to be configured and ordered separately. This product is one part of the complete configuration.

Dimensions: 1497 x 58 x 64 mm Weight: 1.7 kg