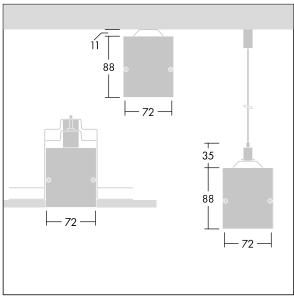

Equaline consists of a channel, LED-batten, cover and accessories, which have to be configured and ordered separately. This product is one part of the complete configuration.

Dimensions: 1250 x 72 x 88 mm

Weight: 2.6 kg

TLG EQUL F C Opal Channel SR.jpg

TLG\_EQUL\_M\_surface\_susepended\_plasterboard.wmf