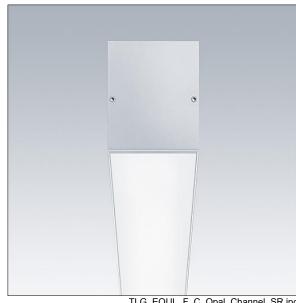

## Equaline

Equaline frameless channel with optics for 2nd generation Equaline. Body: silver powder coated aluminium, suitable for surface, suspended and plasterboard installation. For single and continuous installation. Optics: opal (PM) made of PMMA. Batten, end cap set and installation accessories to be ordered separately. Luminaire wired with halogen free leads.

Equaline consists of a channel, LED-batten, cover and accessories, which have to be configured and ordered separately. This product is one part of the complete configuration.

Dimensions: 1250 x 72 x 88 mm