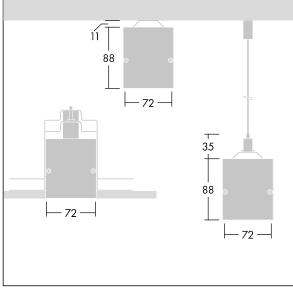

a

Equaline consists of a channel, LED-batten, cover and accessories, which have to be configured and ordered separately. This product is one part of the complete configuration.

Dimensions: 1000 x 72 x 88 mm Weight: 2.1 kg