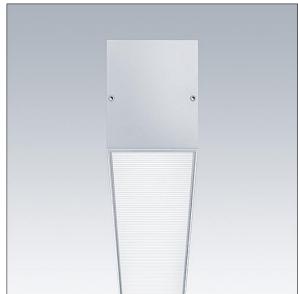

## Equaline

Equaline frameless channel with optics for 2nd generation Equaline. Body: silver powder coated aluminium, suitable for surface, suspended and plasterboard installation. For single and continuous installation. Continuous run with visible joints between optic pieces. Optics: Luminance reducing optic (LRO) with UGR<19 made of PMMA. Batten, end cap set and installation accessories to be ordered separately. Luminaire wired with halogen free leads.

a

Equaline consists of a channel, LED-batten, cover and accessories, which have to be configured and ordered separately. This product is one part of the complete configuration.

Dimensions: 1000 x 72 x 88 mm Weight: 2.1 kg