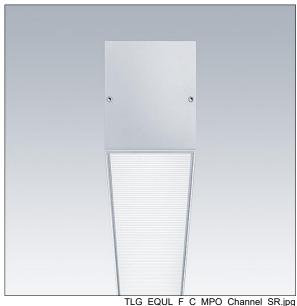

## Equaline

Equaline frameless channel with optics for 2nd generation Equaline. Body: silver powder coated aluminium, suitable for surface, suspended and plasterboard installation. For single and continuous installation. Continuous run with visible joints between optic pieces. Optics: Luminance reducing optic (LRO) with UGR<19 made of PMMA. Batten, end cap set and installation accessories to be ordered separately. Luminaire wired with halogen free leads.

Equaline consists of a channel, LED-batten, cover and accessories, which have to be configured and ordered separately. This product is one part of the complete configuration.

Dimensions: 1000 x 72 x 88 mm