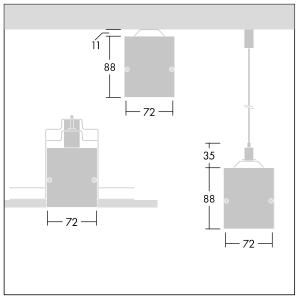

Equaline consists of a channel, LED-batten, cover and accessories, which have to be configured and ordered separately. This product is one part of the complete configuration.

Dimensions: 1000 x 72 x 88 mm

Weight: 2.1 kg

TLG\_EQUL\_M\_surface\_susepended\_plasterboard.wmf