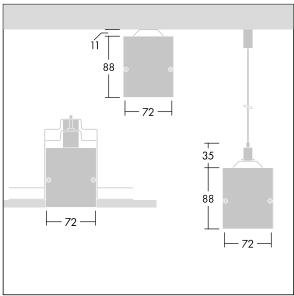

Equaline consists of a channel, LED-batten, cover and accessories, which have to be configured and ordered separately. This product is one part of the complete configuration.

Dimensions: 1250 x 72 x 88 mm

Weight: 2.6 kg

TLG\_EQUL\_M\_surface\_susepended\_plasterboard.wmf