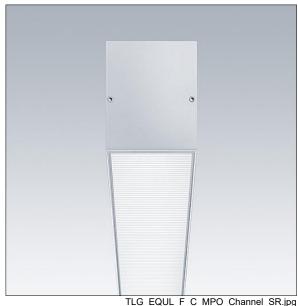

## Equaline

Equaline frameless channel with optics for 2nd generation Equaline. Body: silver powder coated aluminium, suitable for surface, suspended and plasterboard installation. For single and continuous installation. Continuous run with visible joints between optic pieces. Optics: Luminance reducing optic (LRO) with UGR<19 made of PMMA. Batten, end cap set and installation accessories to be ordered separately. Luminaire wired with halogen free leads.

Equaline consists of a channel, LED-batten, cover and accessories, which have to be configured and ordered separately. This product is one part of the complete configuration.

Dimensions: 1500 x 72 x 88 mm