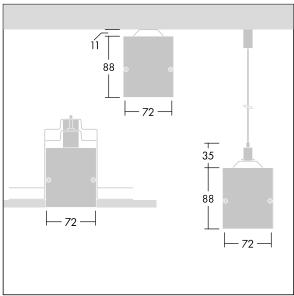

Equaline consists of a channel, LED-batten, cover and accessories, which have to be configured and ordered separately. This product is one part of the complete configuration.

Dimensions: 1500 x 72 x 88 mm

Weight: 3.2 kg

TLG\_EQUL\_M\_surface\_susepended\_plasterboard.wmf