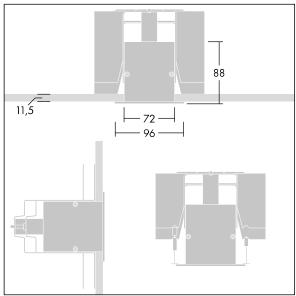

Equaline consists of a channel, LED-batten, cover and accessories, which have to be configured and ordered separately. This product is one part of the complete configuration.

Dimensions: 1200 x 96 x 88 mm

Weight: 2.5 kg

TLG EQUL F C Opal Channel CFWH.jpg

TLG\_EQUL\_M\_plasterboard\_niv\_12mm.wmf