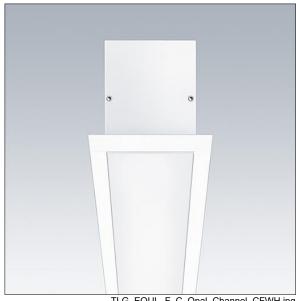

## Equaline

Equaline framed (F) channel with optics for 2nd generation Equaline. Body: powder coated aluminium, suitable for modular or plasterboard ceiling installation. For single and continuous installation. Optics: opal (PM) made of PMMA. Batten, end cap set and installation accessories to be ordered separately. Luminaire wired with halogen free leads.

Equaline consists of a channel, LED-batten, cover and accessories, which have to be configured and ordered separately. This product is one part of the complete configuration.

Dimensions: 1200 x 96 x 88 mm

Weight: 2.5 kg

TLG EQUL F C Opal Channel CFWH.jpg

TLG\_EQUL\_M\_plasterboard\_niv\_12mm.wmf