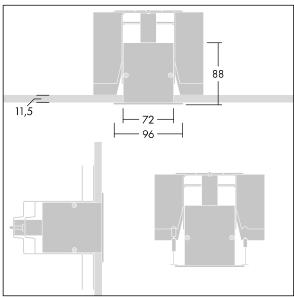

Equaline consists of a channel, LED-batten, cover and accessories, which have to be configured and ordered separately. This product is one part of the complete configuration.

Dimensions: 1500 x 96 x 88 mm

Weight: 3.2 kg

TLG EQUL F C MPO Channel CFWH.jpg

TLG\_EQUL\_M\_plasterboard\_niv\_12mm.wmf