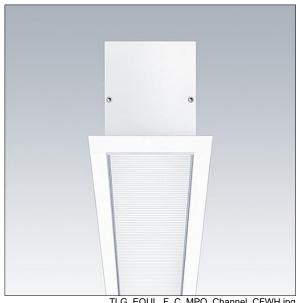

## Equaline

Equaline framed (F) channel with optics for 2nd generation Equaline. Body: powder coated aluminium, suitable for modular or plasterboard ceiling installation. For single and continuous installation. Continuous run with visible joints between optic pieces. Optics: Luminance reducing optic (LRO) with UGR<19 made of PMMA. Batten, end cap set and installation accessories to be ordered separately. Luminaire wired with halogen free leads.

Equaline consists of a channel, LED-batten, cover and accessories, which have to be configured and ordered separately. This product is one part of the complete configuration.

Dimensions: 1500 x 96 x 88 mm