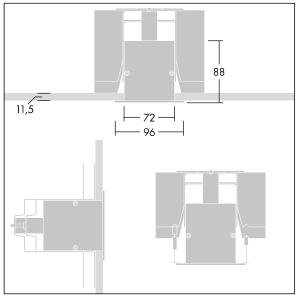

Equaline consists of a channel, LED-batten, cover and accessories, which have to be configured and ordered separately. This product is one part of the complete configuration.

Dimensions: 1500 x 96 x 88 mm

Weight: 3.2 kg

TLG EQUL F C MPO Channel CFWH.jpg

TLG\_EQUL\_M\_plasterboard\_niv\_12mm.wmf