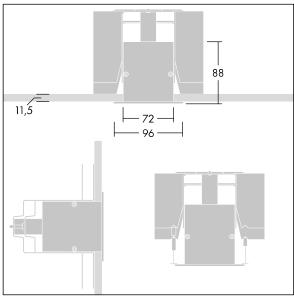

Equaline consists of a channel, LED-batten, cover and accessories, which have to be configured and ordered separately. This product is one part of the complete configuration.

Dimensions: 2000 x 96 x 88 mm