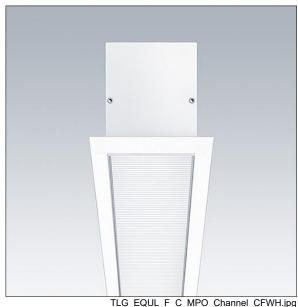

## Equaline

Equaline framed (F) channel with optics for 2nd generation Equaline. Body: powder coated aluminium, suitable for modular or plasterboard ceiling installation. For single and continuous installation. Continuous run with visible joints between optic pieces. Optics: Luminance reducing optic (LRO) with UGR<19 made of PMMA. Batten, end cap set and installation accessories to be ordered separately. Luminaire wired with halogen free leads.

Equaline consists of a channel, LED-batten, cover and accessories, which have to be configured and ordered separately. This product is one part of the complete configuration.

Dimensions: 2000 x 96 x 88 mm