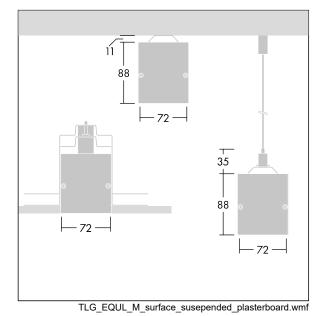

3

Equaline consists of a channel, LED-batten, cover and accessories, which have to be configured and ordered separately. This product is one part of the complete configuration.

Dimensions: 1250 x 72 x 88 mm Weight: 2.6 kg