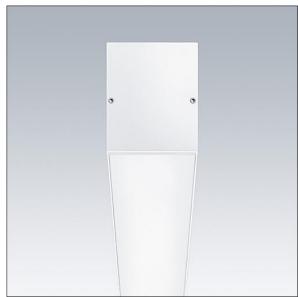

## Equaline 96632024 EQL C L1250 PM WH

 $(\pm)$ 

IP40 hategen IK05

Equaline

Equaline frameless channel with optics for 2nd generation Equaline. Body: powder coated aluminium, suitable for surface, suspended and plasterboard installation. For single and continuous installation. Optics: opal (PM) made of PMMA. Batten, end cap set and installation accessories to be ordered separately. Luminaire wired with halogen free leads.

3

Equaline consists of a channel, LED-batten, cover and accessories, which have to be configured and ordered separately. This product is one part of the complete configuration.

Dimensions: 1250 x 72 x 88 mm Weight: 2.6 kg