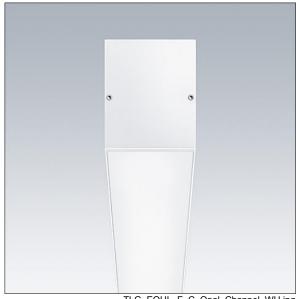

## Equaline

Equaline frameless channel with optics for 2nd generation Equaline. Body: powder coated aluminium, suitable for surface, suspended and plasterboard installation. For single and continuous installation. Optics: opal (PM) made of PMMA. Batten, end cap set and installation accessories to be ordered separately. Luminaire wired with halogen free leads.

Equaline consists of a channel, LED-batten, cover and accessories, which have to be configured and ordered separately. This product is one part of the complete configuration.

Dimensions: 1250 x 72 x 88 mm