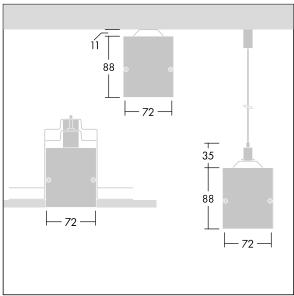

Equaline consists of a channel, LED-batten, cover and accessories, which have to be configured and ordered separately. This product is one part of the complete configuration.

Dimensions: 1250 x 72 x 88 mm

Weight: 2.6 kg

TLG EQUL F C Opal Channel WH.jpg

TLG\_EQUL\_M\_surface\_susepended\_plasterboard.wmf