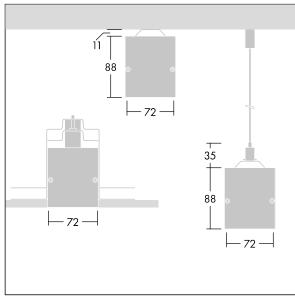

Equaline consists of a channel, LED-batten, cover and accessories, which have to be configured and ordered separately. This product is one part of the complete configuration.

Dimensions: 1500 x 72 x 88 mm

Weight: 3.2 kg

TLG\_EQUL\_M\_surface\_susepended\_plasterboard.wmf