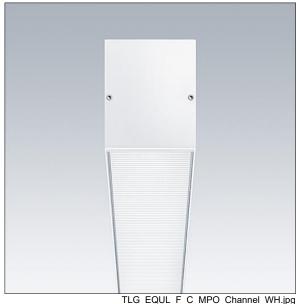

## Equaline

Equaline frameless channel with optics for 2nd generation Equaline. Body: powder coated aluminium, suitable for surface, suspended and plasterboard installation. For single and continuous installation. Continuous run with visible joints between optic pieces. Optics: Luminance reducing optic (LRO) with UGR<19 made of PMMA. Batten, end cap set and installation accessories to be ordered separately. Luminaire wired with halogen free leads.

Equaline consists of a channel, LED-batten, cover and accessories, which have to be configured and ordered separately. This product is one part of the complete configuration.

Dimensions: 1500 x 72 x 88 mm