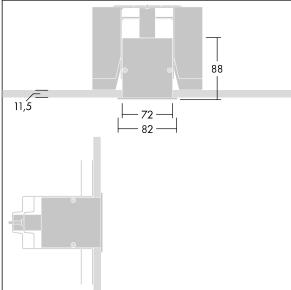

3

Dimensions: 1000 x 82 x 88 mm Weight: 2.1 kg

TLG\_EQUL\_F\_C\_Opal\_Channel\_CFSSR.jpg

TLG\_EQUL\_M\_plasterboard\_niv\_6mm.wmf

All values marked with an \* are rated values. Thorn uses tried and tested components from leading suppliers, however there may be isolated instances of technology-related failures of individual LEDs during the rated product lifetime. International standards set the tolerance in initial flux and connected load at ±10%. Unless stated otherwise, the values apply to an ambient temperature of 25°C.