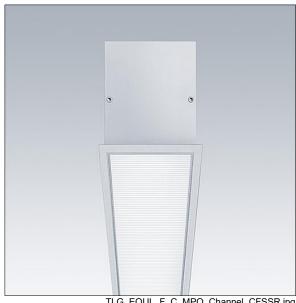

## Equaline

Equaline slim frame (FS) channel with optics for 2nd generation Equaline. Body: silver powder coated aluminium, suitable for plasterboard installation. For single and continuous installation. Continuous run with visible joints between optic pieces. Optics: Luminance reducing optic (LRO) with UGR<19 made of PMMA. Batten, end cap set and installation accessories to be ordered separately. Luminaire wired with halogen free leads.

Equaline consists of a channel, LED-batten, cover and accessories, which have to be configured and ordered separately. This product is one part of the complete configuration.

Dimensions: 1500 x 82 x 88 mm