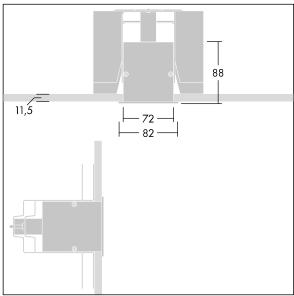

Equaline consists of a channel, LED-batten, cover and accessories, which have to be configured and ordered separately. This product is one part of the complete configuration.

Dimensions: 1500 x 82 x 88 mm

Weight: 3.2 kg

TLG EQUL F C MPO Channel CFSSR.jpg

TLG\_EQUL\_M\_plasterboard\_niv\_6mm.wmf