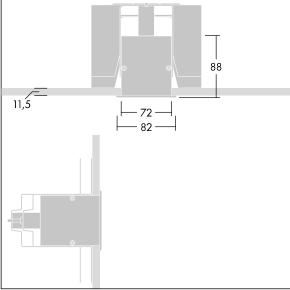

3

Dimensions: 1000 x 82 x 88 mm Weight: 2.1 kg

TLG\_EQUL\_F\_C\_Opal\_Channel\_CFSWH.jpg

THORN

TLG\_EQUL\_M\_plasterboard\_niv\_6mm.wmf

All values marked with an \* are rated values. Thorn uses tried and tested components from leading suppliers, however there may be isolated instances of technology-related failures of individual LEDs during the rated product lifetime. International standards set the tolerance in initial flux and connected load at ±10%. Unless stated otherwise, the values apply to an ambient temperature of 25°C.