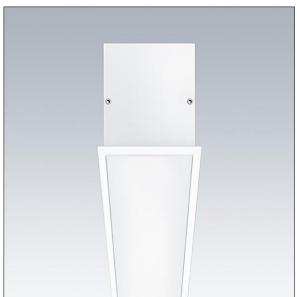

## Equaline

Equaline slim frame (FS) channel with optics for 2nd generation Equaline. Body: powder coated aluminium, suitable for plasterboard installation. For single and continuous installation. Optics: opal (PM) made of PMMA. Batten, end cap set and installation accessories to be ordered separately. Luminaire wired with halogen free leads.

3

Dimensions: 1000 x 82 x 88 mm Weight: 2.1 kg

TLG\_EQUL\_F\_C\_Opal\_Channel\_CFSWH.jpg

THORN

TLG\_EQUL\_M\_plasterboard\_niv\_6mm.wmf

All values marked with an \* are rated values. Thorn uses tried and tested components from leading suppliers, however there may be isolated instances of technology-related failures of individual LEDs during the rated product lifetime. International standards set the tolerance in initial flux and connected load at ±10%. Unless stated otherwise, the values apply to an ambient temperature of 25°C.