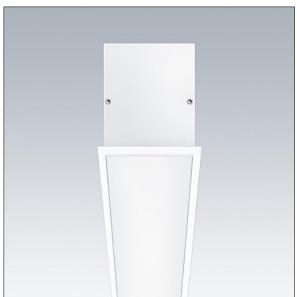

#### Equaline

Equaline slim frame (FS) channel with optics for 2nd generation Equaline. Body: powder coated aluminium, suitable for plasterboard installation. For single and continuous installation. Optics: opal (PM) made of PMMA. Batten, end cap set and installation accessories to be ordered separately. Luminaire wired with halogen free leads.

3

Dimensions: 1000 x 82 x 88 mm Weight: 2.1 kg

TLG\_EQUL\_F\_C\_Opal\_Channel\_CFSWH.jpg

THORN

TLG\_EQUL\_M\_plasterboard\_niv\_6mm.wmf

All values marked with an \* are rated values. Thorn uses tried and tested components from leading suppliers, however there may be isolated instances of technology-related failures of individual LEDs during the rated product lifetime. International standards set the tolerance in initial flux and connected load at ±10%. Unless stated otherwise, the values apply to an ambient temperature of 25°C.