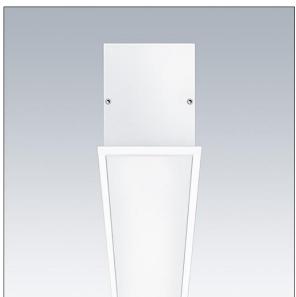

## Equaline

Equaline slim frame (FS) channel with optics for 2nd generation Equaline. Body: powder coated aluminium, suitable for plasterboard installation. For single and continuous installation. Optics: opal (PM) made of PMMA. Batten, end cap set and installation accessories to be ordered separately. Luminaire wired with halogen free leads.

3

Dimensions: 1250 x 82 x 88 mm Weight: 2.6 kg

TLG\_EQUL\_F\_C\_Opal\_Channel\_CFSWH.jpg

THORN

TLG\_EQUL\_M\_plasterboard\_niv\_6mm.wmf

All values marked with an \* are rated values. Thorn uses tried and tested components from leading suppliers, however there may be isolated instances of technology-related failures of individual LEDs during the rated product lifetime. International standards set the tolerance in initial flux and connected load at ±10%. Unless stated otherwise, the values apply to an ambient temperature of 25°C.