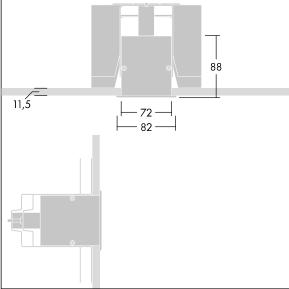

3

Dimensions: 1250 x 82 x 88 mm Weight: 2.6 kg

TLG\_EQUL\_F\_C\_Opal\_Channel\_CFSWH.jpg

THORN

TLG\_EQUL\_M\_plasterboard\_niv\_6mm.wmf

All values marked with an \* are rated values. Thorn uses tried and tested components from leading suppliers, however there may be isolated instances of technology-related failures of individual LEDs during the rated product lifetime. International standards set the tolerance in initial flux and connected load at ±10%. Unless stated otherwise, the values apply to an ambient temperature of 25°C.