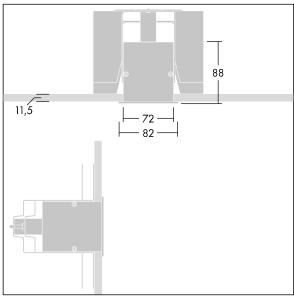

Equaline consists of a channel, LED-batten, cover and accessories, which have to be configured and ordered separately. This product is one part of the complete configuration.

Dimensions: 1000 x 82 x 88 mm

Weight: 2.1 kg

TLG\_EQUL\_M\_plasterboard\_niv\_6mm.wmf