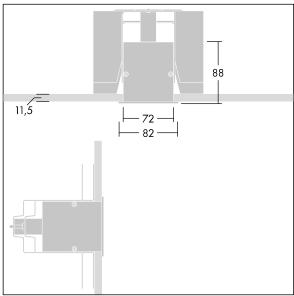

Equaline consists of a channel, LED-batten, cover and accessories, which have to be configured and ordered separately. This product is one part of the complete configuration.

Dimensions: 1750 x 82 x 88 mm

Weight: 3.7 kg

TLG\_EQUL\_M\_plasterboard\_niv\_6mm.wmf