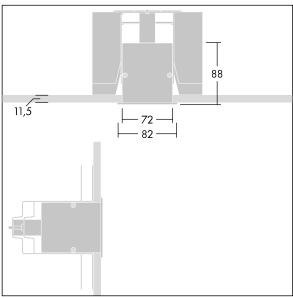

Equaline consists of a channel, LED-batten, cover and accessories, which have to be configured and ordered separately. This product is one part of the complete configuration.

Dimensions: 1750 x 82 x 88 mm