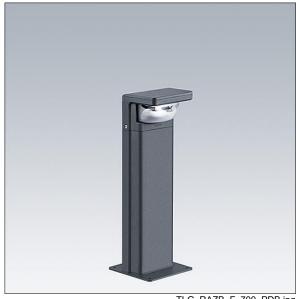

## Raze Bollard

A flange mounted LED bollard of 700mm height, incorporating Thorn's Flat beam® technology. 1 LED driven at 200mA. Integral LED driver included. Class I electrical, IP66, IK10. Housing: die-cast aluminium (EN44300, compatible with seaside installation), powder coated, textured anthracite (close to RAL7043). Bowl: UV stabilised polycarbonate, semi-frosted. Fasteners: stainless steel. Complete with 3000K LED.

Weight: 6.49 kg

TLG RAZB F 700 PDB.jpg

TLG\_RAZB\_M\_FAM.wmf

This product contains a light source of energy efficiency class E.

All values marked with an \* are rated values. Thorn uses tried and tested components from leading suppliers, however there may be isolated instances of technology-related failures of individual LEDs during the rated product lifetime. International standards set the tolerance in initial flux and connected load at ±10%. Unless stated otherwise, the values apply to an ambient temperature of 25°C.