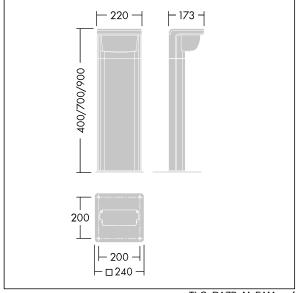

6kV surge protection as standard. 200mm x 200mm fixing centres, bolts not included.

Dimensions: 173 x 220 x 700 mm Luminaire input power: 9 W Luminaire luminous flux: 403 lm Luminaire efficacy: 45 lm/W