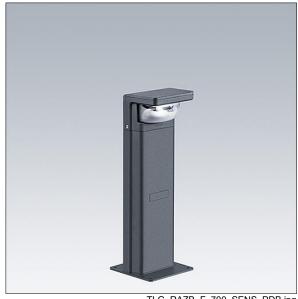

## Raze Bollard

## Raze Bollard

A flange mounted LED bollard of 700mm height, incorporating Thorn's Flat beam® technology. 1 LED driven at 350mA. LED driver included. Class II electrical, IP66, IK10. Housing: die-cast aluminium (EN44300, compatible with seaside installation), powder coated, textured anthracite (close to RAL7043). Bowl: UV stabilised polycarbonate, semi-frosted. Fasteners: stainless steel. Complete with 3000K LED.

Weight: 7.37 kg

TLG RAZB F 700 SENS PDB.jpg

TLG\_RAZB\_M\_FAM.wmf

This product contains a light source of energy efficiency class E.

All values marked with an \* are rated values. Thorn uses tried and tested components from leading suppliers, however there may be isolated instances of technology-related failures of individual LEDs during the rated product lifetime. International standards set the tolerance in initial flux and connected load at ±10%. Unless stated otherwise, the values apply to an ambient temperature of 25°C.