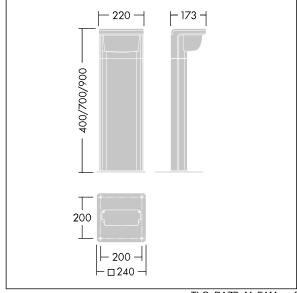

6kV surge protection as standard. 200mm x 200mm fixing centres, bolts not included.

Dimensions: 173 x 220 x 700 mm Luminaire input power: 15 W Luminaire luminous flux: 658 lm Luminaire efficacy: 44 lm/W

Weight: 7.37 kg

TLG RAZB F 700 SENS PDB.jpg

TLG\_RAZB\_M\_FAM.wmf

This product contains a light source of energy efficiency class E.

All values marked with an \* are rated values. Thorn uses tried and tested components from leading suppliers, however there may be isolated instances of technology-related failures of individual LEDs during the rated product lifetime. International standards set the tolerance in initial flux and connected load at ±10%. Unless stated otherwise, the values apply to an ambient temperature of 25°C.