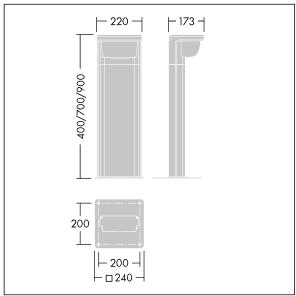

6kV surge protection as standard. 200mm x 200mm fixing centres, bolts not included.

Dimensions: 173 x 220 x 700 mm Luminaire input power: 15 W Luminaire luminous flux: 658 lm Luminaire efficacy: 44 lm/W