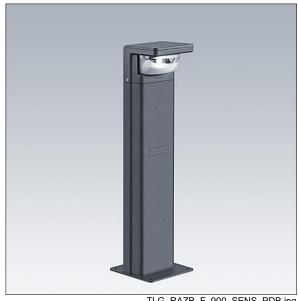

## Raze Bollard

## Raze Bollard

A flange mounted LED bollard of 900mm height, incorporating Thorn's Flat beam® technology. 1 LED driven at 200mA. LED driver included. Class I electrical, IP66, IK10. Housing: die-cast aluminium (EN44300, compatible with seaside installation), powder coated, textured anthracite (close to RAL7043). Bowl: UV stabilised polycarbonate, semi-frosted. Fasteners: stainless steel. Complete with 3000K LED.