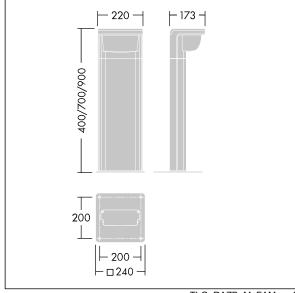

6kV surge protection as standard. 200mm x 200mm fixing centres, bolts not included.

Dimensions: 173 x 220 x 900 mm Luminaire input power: 9 W Luminaire luminous flux: 403 lm Luminaire efficacy: 45 lm/W

Weight: 8.51 kg

TLG RAZB F 900 SENS PDB.jpg

TLG\_RAZB\_M\_FAM.wmf

This product contains a light source of energy efficiency class E.

All values marked with an \* are rated values. Thorn uses tried and tested components from leading suppliers, however there may be isolated instances of technology-related failures of individual LEDs during the rated product lifetime. International standards set the tolerance in initial flux and connected load at ±10%. Unless stated otherwise, the values apply to an ambient temperature of 25°C.