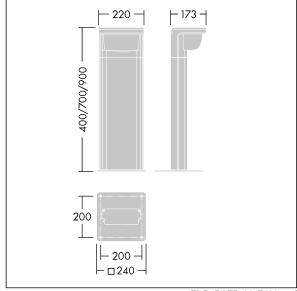

6kV surge protection as standard. 200mm x 200mm fixing centres, bolts not included.

Dimensions: 173 x 220 x 900 mm Luminaire input power: 15 W Luminaire luminous flux: 658 lm Luminaire efficacy: 44 lm/W