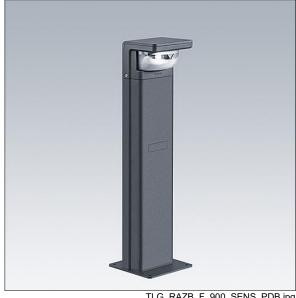

Weight: 8.51 kg

TLG RAZB F 900 SENS PDB.jpg

TLG\_RAZB\_M\_FAM.wmf

This product contains a light source of energy efficiency class E.

All values marked with an \* are rated values. Thorn uses tried and tested components from leading suppliers, however there may be isolated instances of technology-related failures of individual LEDs during the rated product lifetime. International standards set the tolerance in initial flux and connected load at ±10%. Unless stated otherwise, the values apply to an ambient temperature of 25°C.