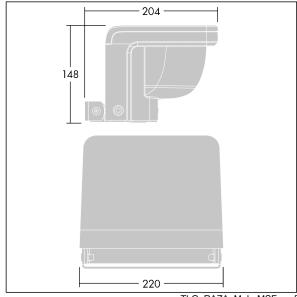

S version driver capable of supplying up to three luminaires.

MSF variant with adjustable tilt up to ±15°.

MWA variant flush mounting.

6kV surge protection as standard. Pre-wired.

Dimensions: 204 x 220 x 148 mm Luminaire input power: 21 W Luminaire luminous flux: 1371 lm Luminaire efficacy: 65 lm/W