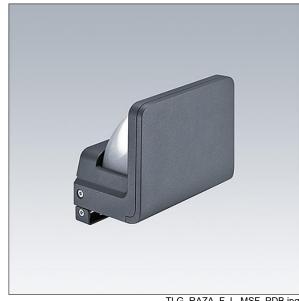

## 96632097 RAA L 1L50-827 HFX 6K MSF ANT

## Raze Architectural

A compact, Surface mounted, LED wall grazer, incorporating Thorn's Flat beam® technology. 1 LED driven at 500mA. Integral DALI dimmable LED driver included. Class II electrical, IP66, IK08. Housing: die-cast aluminium (EN44300, compatible with seaside installation), powder coated, textured anthracite (close to RAL7043). Bowl: UV stablised polycarbonate, semi-frosted. Fasteners: stainless steel. Complete with 2700K LED.