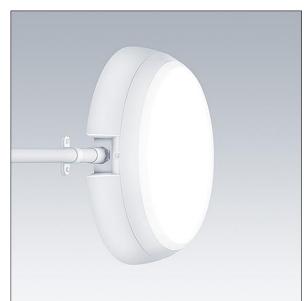

## Katona

A round functional LED luminaire with deep body for side entry wiring capability, can be used with up to Ø20mm surface mounted conduit. Fixed output LED driver. Body: polycarbonate. Diffuser: opal polycarbonate. Class II electrical, IP66, IK10. Complete with 3000K LED. Suitable for direct mounting to wall or ceiling. Loop-in, loop-out is possible for cables up to 2.5mm<sup>2</sup>. BESA compatible.