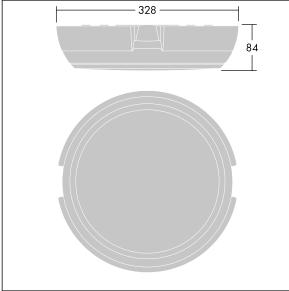

Dimensions: Ø328 x 84 mm Luminaire input power: 11.7 W Luminaire luminous flux: 1200 lm Luminaire efficacy: 103 lm/W Weight: 1.47 kg

TLG\_KATO\_F\_RD\_deep\_PDB.jpg

TLG\_KATO\_M\_RD\_FRAME\_LDS.wmf

This product contains a light source of energy efficiency class D.